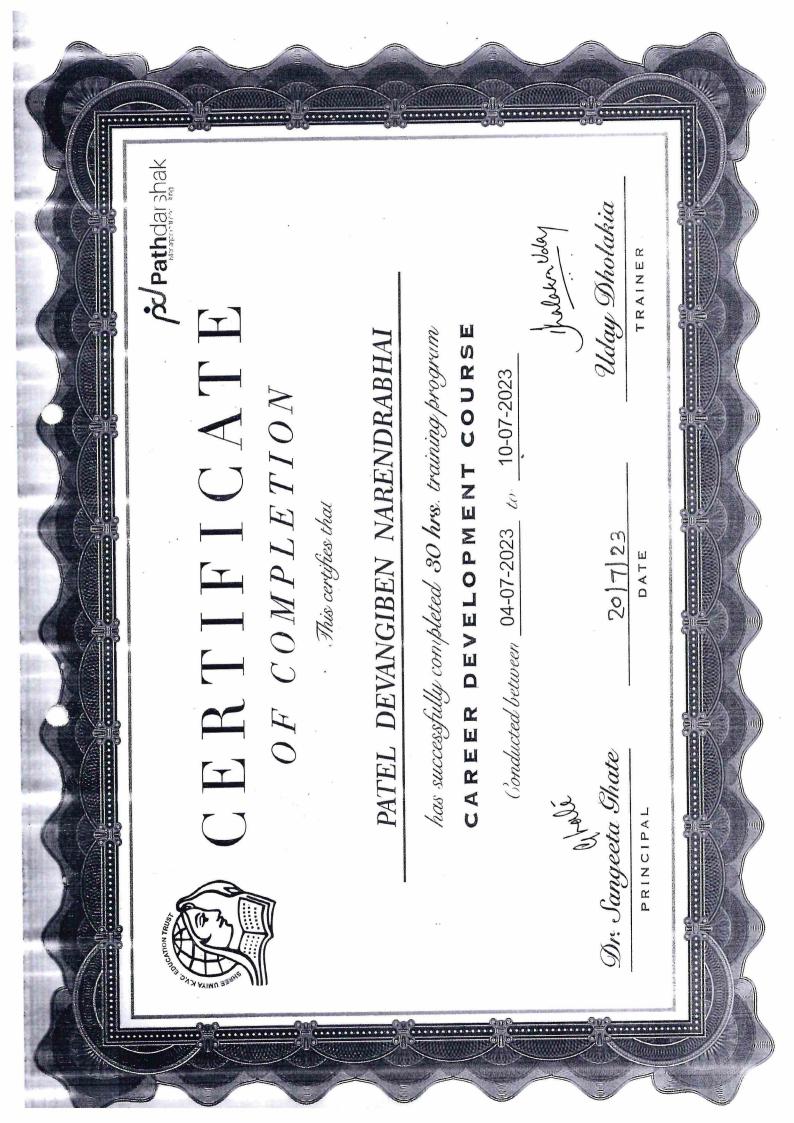

# 4/7/23 TO 10/7/23 CAREER ADVANCEMENT COURSE

# CAREER ADVANCEMENT COURSE

COURSE DATE: 4/07/23 TO 10/07/23